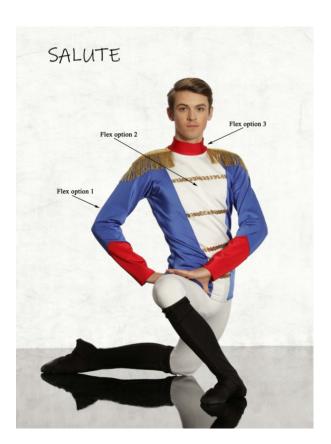

# Mouse King

Rental Fee Mouse King: \$125.00

Replacement Cost Mouse King: \$1000.00

SIZE ORDERED: MA

This is a soft shoe part. Your dancer will wear black ballet slippers and black tights.

The Nutcracker will have a \$175.00 Showcase fee per dancer due on September 25th. This fee will cover all additional practices that are required to put on this show.

Main Part - Rental Fees will be due on September 25th. This fee will cover your costume rental. All dancers must have pink tights, pink slippers, and pointe shoes (if in pointe) for show. They must be in new condition for the December show. Dancers with worn or stained tights or shoes will not be permitted on stage.