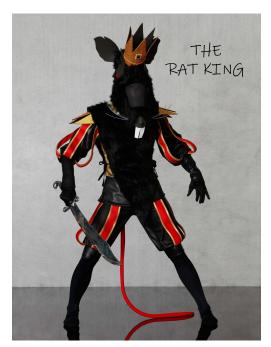

# Mouse King

Rental Fee Mouse King: \$125.00

Replacement Cost Mouse King: \$1000.00

SIZE ORDERED: MA

This is a soft shoe part. Your dancer will wear black ballet slippers and black tights.

The Nutcracker will have a \$175.00 Showcase fee per dancer due on September 25th. This fee will cover all additional practices that are required to put on this show.

Main Part - Rental Fees will be due on September 25th. This fee will cover your costume rental. All dancers must have pink tights, pink slippers, and pointe shoes (if in pointe) for show. They must be in new condition for the December show. Dancers with worn or stained tights or shoes will not be permitted on stage.