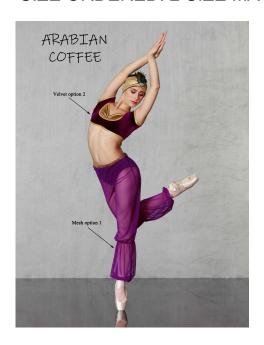

## **Arabian Coffee**

Rental Fee Arabian Costume: \$45.00

Replacement Cost Arabian Dress: \$255.00

SIZE ORDERED: 2 SIZE MA

Your dancer has been placed in this routine with the expectation that they are able to fulfill the pointe obligation. If the dancer does not have pointe shoes for class she will be removed from all Nutcracker parts. Note: your dancer will be doing pointe multiple times a week and must have shoes, sewing kit, and all necessary accessories at the studio at all times. Rental fees and Showcase fees will not be refunded.

The Nutcracker will have a \$175.00 Showcase fee per dancer due on September 25th. This fee will cover all additional practices that are required to put on this show.

Main Part - Rental Fees will be due on September 25th. This fee will cover your costume rental. All dancers must have pink tights, pink slippers, and pointe shoes (if in pointe) for show. They must be in new condition for the December show. Dancers with worn or stained tights or shoes will not be permitted on stage.